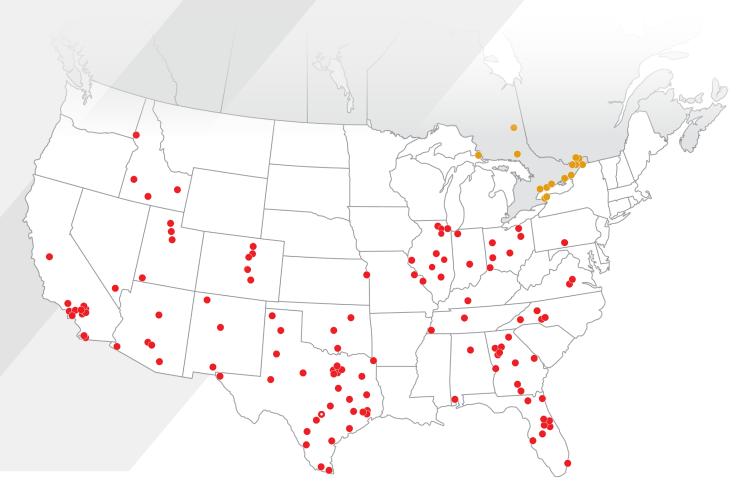

## > FACT SHEET

Rush Enterprises, Inc. is the premier solutions provider to the commercial vehicle industry. The Company owns and operates Rush Truck Centers, the largest network of commercial vehicle dealerships in the United States, with 120 dealership locations in 22 states. These vehicle centers, strategically located in high-traffic areas on or near major highways throughout the United States, represent truck and bus manufacturers, including Peterbilt, International, Hino, Isuzu, Ford, Mitsubishi, IC Bus and Blue Bird. They offer an integrated approach to meeting customer needs — from sales of new and used vehicles to aftermarket parts, service and body shop operations plus financing, insurance, leasing and rental. Rush Enterprises' operations also provide CNG fuel systems, telematics products and other vehicle technologies, as well as vehicle up-fitting, chrome accessories and tires.

## IF YOU NEED ANYTHING, WE'LL BE RIGHT HERE.

**EXPECT MORE.** Rush Truck Centers is the largest network of commercial vehicle dealerships, with over 120 state-of-the-art facilities in 22 states, and 50% ownership of 14 Rush Truck Centres in Canada. We represent industry-leading vehicle, leasing and equipment brands. Our dealerships occupy more than 5 million square feet of premium facilities offering over \$200 million in parts inventory, the latest in diagnostic and repair facilities with 2,379 service bays, 2,156 technicians and 26 dedicated collision centers, as well as coverage for virtually every market segment in the commercial vehicle market.