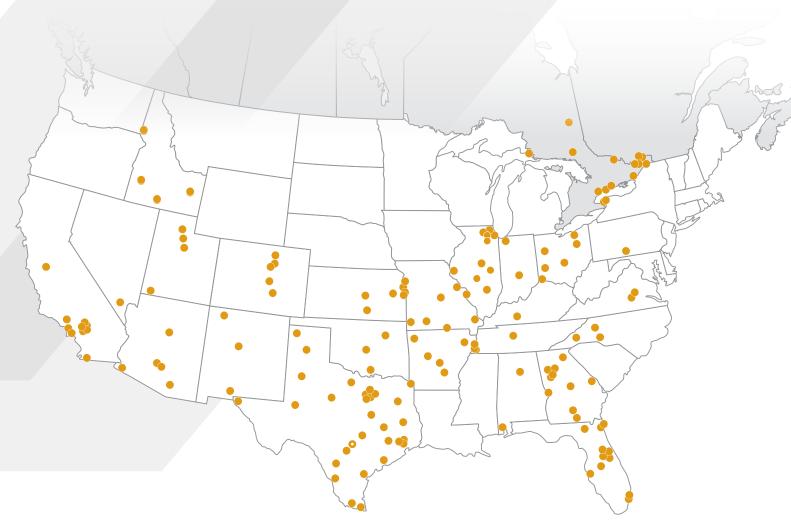

## > FACT SHEET

Rush Enterprises, Inc., is the premier solutions provider to the commercial vehicle industry. The company owns and operates Rush Truck Centers, the largest network of commercial vehicle dealerships in the United States, with 140 dealership locations in 23 states. These vehicle centers, strategically located in high-traffic areas on or near major highways throughout the United States, represent truck and bus manufacturers, including Peterbilt, International, Hino, Isuzu, Ford, Dennis Eagle, IC Bus and Blue Bird. They offer an integrated approach to meeting customer needs – from sales of new and used vehicles to aftermarket parts, service and collision center operations plus financing, insurance, leasing and rental. Rush Enterprises' operations also provide CNG fuel systems, telematics products and other vehicle technologies, as well as vehicle up-fitting, chrome accessories and tires.

## IF YOU NEED ANYTHING, WE'LL BE RIGHT HERE.

**EXPECT MORE.** Rush Truck Centers is the largest network of commercial vehicle dealerships, with over 140 state-of-the-art facilities in 23 states, and 80% ownership of 14 Rush Truck Centres in Canada. We represent industry-leading vehicle, leasing and equipment brands. Our dealerships occupy more than 6.5 million square feet of premium facilities offering over 300 million in parts inventory, the latest in diagnostic and repair facilities with 2,618 service bays and 2,539 technicians, 30 dedicated collision centers, as well as coverage for virtually every market segment in the commercial vehicle market.